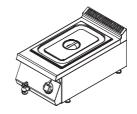

### **600 SERIES BAIN MARIE**

#### 643 SERIES BAIN MARIE

#### USE OF THE DEVICE

Bain-marie is used for the purpose of keeping the warm food ready for service at touristic facilities, restaurants, fast foods, hotels, cafes etc. Benmari is a device through which the food products are heated with the steam produced in the pool. The exterior of the device has to be cleaned with a cloth squeezed after being applied warm soapy water before the first use.