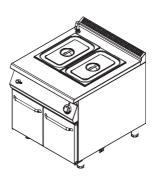

### **600 SERIES BAIN MARIE**

#### 643 SERIES BAIN MARIE

#### TECHNICAL SPECIFICATIONS

| (MODELS)                        | KESB-4060   | KESB-4070   | KESB-8070    | KESB-4090   | KESBD-8090   |
|---------------------------------|-------------|-------------|--------------|-------------|--------------|
| (mm) (SİZES)                    | 400x620x300 | 400x740x300 | 800x740x850  | 400x900x850 | 800x900x850  |
| (TOTAL<br>ELECTRICITY<br>POWER) | 1,5         | 1,5         | 3            | 1,5         | 3            |
| (VOLTAGE)                       | 220 - 240   | 220 - 240   | 220 - 240    | 220 - 240   | 220 - 240    |
| (Hz)<br>(FREQUENCY)             | 50          | 50          | 50           | 50          | 50           |
| (°C)<br>(TEMPERATURE)           | 30-120      | 30-120      | 30-120       | 30-120      | 30-120       |
| (POWER<br>SUPPLY<br>CABLE)      | 3 X 2,5     | 3 X 2,5     | 3 X 2,5      | 3 X 2,5     | 3 X 2,5      |
| (CAPACITY)                      | GN 2/3      | GN 1/1-150  | 2xGN 1/1-150 | GN 1/1-150  | 2xGN 1/1-150 |
| (CLASS)                         | 1           | 1           | 1            | 1           | 1            |
| (PRETECTION CLASS)              | IP 21       | IP 21       | IP 21        | IP 21       | IP 21        |
| (Kg)<br>(NET WEIGHT)            | 20          | 30          | 50           | 60          | 80           |