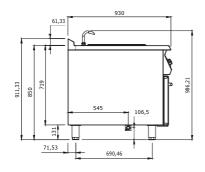

#### TECHNICAL SPECIFICATIONS

| (MODELS)                        | KESB-4060   | KESB-4070   | KESB-8070    | KESB-4090   | KESBD-8090   |
|---------------------------------|-------------|-------------|--------------|-------------|--------------|
| (mm) (SİZES)                    | 400x620x300 | 400x740x300 | 800x740x850  | 400x900x850 | 800x900x850  |
| (TOTAL<br>ELECTRICITY<br>POWER) | 1,5         | 1,5         | 3            | 1,5         | 3            |
| (VOLTAGE)                       | 220 - 240   | 220 - 240   | 220 - 240    | 220 - 240   | 220 - 240    |
| (Hz)<br>(FREQUENCY)             | 50          | 50          | 50           | 50          | 50           |
| (°C)<br>(TEMPERATURE)           | 30-120      | 30-120      | 30-120       | 30-120      | 30-120       |
| (POWER<br>SUPPLY<br>CABLE)      | 3 X 2,5     | 3 X 2,5     | 3 X 2,5      | 3 X 2,5     | 3 X 2,5      |
| (CAPACITY)                      | GN 2/3      | GN 1/1-150  | 2xGN 1/1-150 | GN 1/1-150  | 2xGN 1/1-150 |
| (CLASS)                         | 1           | 1           | 1            | 1           | 1            |
| (PRETECTION CLASS)              | IP 21       | IP 21       | IP 21        | IP 21       | IP 21        |
| (Kg)<br>(NET WEIGHT)            | 20          | 30          | 50           | 60          | 80           |

### 900 SERIES BAIN MARIE

#### 945 SERIES BAIN MARIE