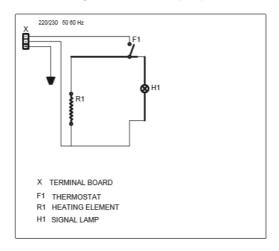

#### TURNING ON THE DEVICE

Fill water into Bain marie pool with least hardness level.

Turn on the start-stop switch and bring the adjustable thermostat to 90 °C (upon which the green light will be on). When the water temperature arrives at 90 °C, the thermostat light will go off.

Fill in the food stuffs into the gastronom pre prepared containers for service and place them on the device.

Bring the thermostat to "0" position in order to turn off the device. Then turn off on-top switch.