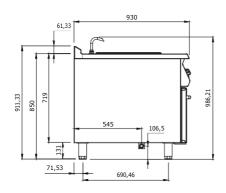

#### TECHNICAL SPECIFICATIONS

| (MODELS)                        | KESB-4060   | KESB-4070   | KESB-8070    | KESB-4090   | KESBD-8090   |
|---------------------------------|-------------|-------------|--------------|-------------|--------------|
| (mm) (SİZES)                    | 400x620x300 | 400x740x300 | 800x740x850  | 400x900x850 | 800x900x850  |
| (TOTAL<br>ELECTRICITY<br>POWER) | 1,5         | 1,5         | 3            | 1,5         | 3            |
| (VOLTAGE)                       | 220 - 240   | 220 - 240   | 220 - 240    | 220 - 240   | 220 - 240    |
| (Hz)<br>(FREQUENCY)             | 50          | 50          | 50           | 50          | 50           |
| (°C)<br>(TEMPERATURE)           | 30-120      | 30-120      | 30-120       | 30-120      | 30-120       |
| (POWER<br>SUPPLY<br>CABLE)      | 3 X 2,5     | 3 X 2,5     | 3 X 2,5      | 3 X 2,5     | 3 X 2,5      |
| (CAPACITY)                      | GN 2/3      | GN 1/1-150  | 2xGN 1/1-150 | GN 1/1-150  | 2xGN 1/1-150 |
| (CLASS)                         | 1           | 1           | 1            | 1           | 1            |
| (PRETECTION CLASS)              | IP 21       | IP 21       | IP 21        | IP 21       | IP 21        |
| (Kg)<br>(NET WEIGHT)            | 20          | 30          | 50           | 60          | 80           |

### 900 SERIES BAIN MARIE

#### 985 SERIES BAIN MARIE