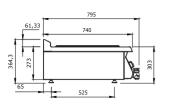

#### TECHNICAL SPECIFICATIONS

| (MODELS)                        | KESB-4060   | KESB-4070   | KESB-8070    | KESB-4090   | KESBD-8090   |
|---------------------------------|-------------|-------------|--------------|-------------|--------------|
| (mm) (SİZES)                    | 400x620x300 | 400x740x300 | 800x740x850  | 400x900x850 | 800x900x850  |
| (TOTAL<br>ELECTRICITY<br>POWER) | 1,5         | 1,5         | 3            | 1,5         | 3            |
| (VOLTAGE)                       | 220 - 240   | 220 - 240   | 220 - 240    | 220 - 240   | 220 - 240    |
| (Hz)<br>(FREQUENCY)             | 50          | 50          | 50           | 50          | 50           |
| (°C)<br>(TEMPERATURE)           | 30-120      | 30-120      | 30-120       | 30-120      | 30-120       |
| (POWER<br>SUPPLY<br>CABLE)      | 3 X 2,5     | 3 X 2,5     | 3 X 2,5      | 3 X 2,5     | 3 X 2,5      |
| (CAPACITY)                      | GN 2/3      | GN 1/1-150  | 2xGN 1/1-150 | GN 1/1-150  | 2xGN 1/1-150 |
| (CLASS)                         | 1           | 1           | 1            | 1           | 1            |
| (PRETECTION CLASS)              | IP 21       | IP 21       | IP 21        | IP 21       | IP 21        |
| (Kg)<br>(NET WEIGHT)            | 20          | 30          | 50           | 60          | 80           |

## 643 - 743 - 745 - 945 SERIES BAINMARIE