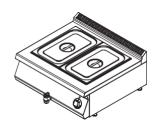

### 900 SERIES BAIN MARIE

#### 945 SERIES BAIN MARIE

#### USE OF THE DEVICE

Bain-marie is used for the purpose of keeping the warm food ready for service at touristic facilities, restaurants, fast foods, hotels, cafes etc. Benmari is a device through which the food products are heated with the steam produced in the pool. The exterior of the device has to be cleaned with a cloth squeezed after being applied warm soapy water before the first use.