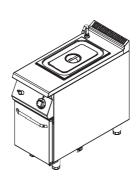

#### TECHNICAL SPECIFICATIONS

| (MODELS)                        | KESB-4060   | KESB-4070   | KESB-8070    | KESB-4090   | KESBD-8090   |
|---------------------------------|-------------|-------------|--------------|-------------|--------------|
| (mm) (SİZES)                    | 400x620x300 | 400x740x300 | 800x740x850  | 400x900x850 | 800x900x850  |
| (TOTAL<br>ELECTRICITY<br>POWER) | 1,5         | 1,5         | 3            | 1,5         | 3            |
| (VOLTAGE)                       | 220 - 240   | 220 - 240   | 220 - 240    | 220 - 240   | 220 - 240    |
| (Hz)<br>(FREQUENCY)             | 50          | 50          | 50           | 50          | 50           |
| (°C)<br>(TEMPERATURE)           | 30-120      | 30-120      | 30-120       | 30-120      | 30-120       |
| (POWER<br>SUPPLY<br>CABLE)      | 3 X 2,5     | 3 X 2,5     | 3 X 2,5      | 3 X 2,5     | 3 X 2,5      |
| (CAPACITY)                      | GN 2/3      | GN 1/1-150  | 2xGN 1/1-150 | GN 1/1-150  | 2xGN 1/1-150 |
| (CLASS)                         | 1           | 1           | 1            | 1           | 1            |
| (PRETECTION CLASS)              | IP 21       | IP 21       | IP 21        | IP 21       | IP 21        |
| (Kg)<br>(NET WEIGHT)            | 20          | 30          | 50           | 60          | 80           |

### **600 SERIES BAIN MARIE**

#### 643 SERIES BAIN MARIE