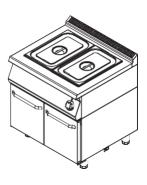

### **600 SERIES BAIN MARIE**

### 700 SERIES BAIN MARIE

#### USE OF THE DEVICE

Bain-marie is used for the purpose of keeping the warm food ready for service at touristic facilities, restaurants, fast foods, hotels, cafes etc. Benmari is a device through which the food products are heated with the steam produced in the pool. The exterior of the device has to be cleaned with a cloth squeezed after being applied warm soapy water before the first use.