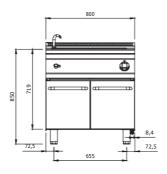

### 900 SERIES BAIN MARIE

#### 945 SERIES BAIN MARIE

#### 985 SERIES BAIN MARIE

#### TECHNICAL SPECIFICATIONS

| (MODELS)                        | KESB-4060   | KESB-4070   | KESB-8070    | KESB-4090   | KESBD-8090   |
|---------------------------------|-------------|-------------|--------------|-------------|--------------|
| (mm) (SİZES)                    | 400x620x300 | 400x740x300 | 800x740x850  | 400x900x850 | 800x900x850  |
| (TOTAL<br>ELECTRICITY<br>POWER) | 1,5         | 1,5         | 3            | 1,5         | 3            |
| (VOLTAGE)                       | 220 - 240   | 220 - 240   | 220 - 240    | 220 - 240   | 220 - 240    |
| (Hz)<br>(FREQUENCY)             | 50          | 50          | 50           | 50          | 50           |
| (°C)<br>(TEMPERATURE)           | 30-120      | 30-120      | 30-120       | 30-120      | 30-120       |
| (POWER<br>SUPPLY<br>CABLE)      | 3 X 2,5     | 3 X 2,5     | 3 X 2,5      | 3 X 2,5     | 3 X 2,5      |
| (CAPACITY)                      | GN 2/3      | GN 1/1-150  | 2xGN 1/1-150 | GN 1/1-150  | 2xGN 1/1-150 |
| (CLASS)                         | 1           | 1           | 1            | 1           | 1            |
| (PRETECTION CLASS)              | IP 21       | IP 21       | IP 21        | IP 21       | IP 21        |
| (Kg)<br>(NET WEIGHT)            | 20          | 30          | 50           | 60          | 80           |