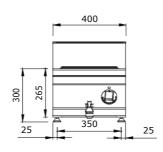

#### TECHNICAL SPECIFICATIONS

| (MODELS)                        | KESB-4060   | KESB-4070   | KESB-8070    | KESB-4090   | KESBD-8090   |
|---------------------------------|-------------|-------------|--------------|-------------|--------------|
| (mm) (SİZES)                    | 400x620x300 | 400x740x300 | 800x740x850  | 400x900x850 | 800x900x850  |
| (TOTAL<br>ELECTRICITY<br>POWER) | 1,5         | 1,5         | 3            | 1,5         | 3            |
| (VOLTAGE)                       | 220 - 240   | 220 - 240   | 220 - 240    | 220 - 240   | 220 - 240    |
| (Hz)<br>(FREQUENCY)             | 50          | 50          | 50           | 50          | 50           |
| (°C)<br>(TEMPERATURE)           | 30-120      | 30-120      | 30-120       | 30-120      | 30-120       |
| (POWER<br>SUPPLY<br>CABLE)      | 3 X 2,5     | 3 X 2,5     | 3 X 2,5      | 3 X 2,5     | 3 X 2,5      |
| (CAPACITY)                      | GN 2/3      | GN 1/1-150  | 2xGN 1/1-150 | GN 1/1-150  | 2xGN 1/1-150 |
| (CLASS)                         | 1           | 1           | 1            | 1           | 1            |
| (PRETECTION CLASS)              | IP 21       | IP 21       | IP 21        | IP 21       | IP 21        |
| (Kg)<br>(NET WEIGHT)            | 20          | 30          | 50           | 60          | 80           |

### **600 SERIES BAIN MARIE**

#### 643 SERIES BAIN MARIE