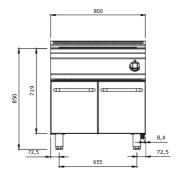

#### TECHNICAL SPECIFICATIONS

| (MODELS)                        | KESB-4060   | KESB-4070   | KESB-8070    | KESB-4090   | KESBD-8090   |
|---------------------------------|-------------|-------------|--------------|-------------|--------------|
| (mm) (SİZES)                    | 400x620x300 | 400x740x300 | 800x740x850  | 400x900x850 | 800x900x850  |
| (TOTAL<br>ELECTRICITY<br>POWER) | 1,5         | 1,5         | 3            | 1,5         | 3            |
| (VOLTAGE)                       | 220 - 240   | 220 - 240   | 220 - 240    | 220 - 240   | 220 - 240    |
| (Hz)<br>(FREQUENCY)             | 50          | 50          | 50           | 50          | 50           |
| (°C)<br>(TEMPERATURE)           | 30-120      | 30-120      | 30-120       | 30-120      | 30-120       |
| (POWER<br>SUPPLY<br>CABLE)      | 3 X 2,5     | 3 X 2,5     | 3 X 2,5      | 3 X 2,5     | 3 X 2,5      |
| (CAPACITY)                      | GN 2/3      | GN 1/1-150  | 2xGN 1/1-150 | GN 1/1-150  | 2xGN 1/1-150 |
| (CLASS)                         | 1           | 1           | 1            | 1           | 1            |
| (PRETECTION CLASS)              | IP 21       | IP 21       | IP 21        | IP 21       | IP 21        |
| (Kg)<br>(NET WEIGHT)            | 20          | 30          | 50           | 60          | 80           |

### 900 SERIES BAIN MARIE

#### 985 SERIES BAIN MARIE