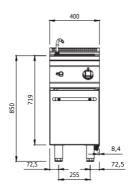

#### TECHNICAL SPECIFICATIONS

| (MODELS)                        | KESB-4060   | KESB-4070   | KESB-8070    | KESB-4090   | KESBD-8090   |
|---------------------------------|-------------|-------------|--------------|-------------|--------------|
| (mm) (SİZES)                    | 400x620x300 | 400x740x300 | 800x740x850  | 400x900x850 | 800x900x850  |
| (TOTAL<br>ELECTRICITY<br>POWER) | 1,5         | 1,5         | 3            | 1,5         | 3            |
| (VOLTAGE)                       | 220 - 240   | 220 - 240   | 220 - 240    | 220 - 240   | 220 - 240    |
| (Hz)<br>(FREQUENCY)             | 50          | 50          | 50           | 50          | 50           |
| (°C)<br>(TEMPERATURE)           | 30-120      | 30-120      | 30-120       | 30-120      | 30-120       |
| (POWER<br>SUPPLY<br>CABLE)      | 3 X 2,5     | 3 X 2,5     | 3 X 2,5      | 3 X 2,5     | 3 X 2,5      |
| (CAPACITY)                      | GN 2/3      | GN 1/1-150  | 2xGN 1/1-150 | GN 1/1-150  | 2xGN 1/1-150 |
| (CLASS)                         | 1           | 1           | 1            | 1           | 1            |
| (PRETECTION CLASS)              | IP 21       | IP 21       | IP 21        | IP 21       | IP 21        |
| (Kg)<br>(NET WEIGHT)            | 20          | 30          | 50           | 60          | 80           |

### 700 SERIES BAIN MARIE

#### 743 SERIES BAIN MARIE