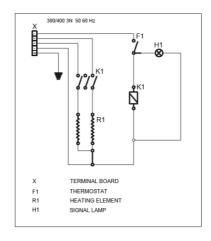

#### TURNING ON THE DEVICE

Fill water into Bain marie pool with least hardness level.

Turn on the start-stop switch and bring the adjustable thermostat to 90 °C (upon which the green light will be on). When the water temperature arrives at 90 °C, the thermostat light will go off.

Fill in the food stuffs into the gastronom pre prepared containers for service and place them on the device.

Bring the thermostat to "0" position in order to turn off the device. Then turn off on-top switch.