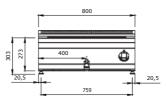

#### TECHNICAL SPECIFICATIONS

| (MODELS)                        | KESB-4060   | KESB-4070   | KESB-8070    | KESB-4090   | KESBD-8090   |
|---------------------------------|-------------|-------------|--------------|-------------|--------------|
| (mm) (SİZES)                    | 400x620x300 | 400x740x300 | 800x740x850  | 400x900x850 | 800x900x850  |
| (TOTAL<br>ELECTRICITY<br>POWER) | 1,5         | 1,5         | 3            | 1,5         | 3            |
| (VOLTAGE)                       | 220 - 240   | 220 - 240   | 220 - 240    | 220 - 240   | 220 - 240    |
| (Hz)<br>(FREQUENCY)             | 50          | 50          | 50           | 50          | 50           |
| (°C)<br>(TEMPERATURE)           | 30-120      | 30-120      | 30-120       | 30-120      | 30-120       |
| (POWER<br>SUPPLY<br>CABLE)      | 3 X 2,5     | 3 X 2,5     | 3 X 2,5      | 3 X 2,5     | 3 X 2,5      |
| (CAPACITY)                      | GN 2/3      | GN 1/1-150  | 2xGN 1/1-150 | GN 1/1-150  | 2xGN 1/1-150 |
| (CLASS)                         | 1           | 1           | 1            | 1           | 1            |
| (PRETECTION CLASS)              | IP 21       | IP 21       | IP 21        | IP 21       | IP 21        |
| (Kg)<br>(NET WEIGHT)            | 20          | 30          | 50           | 60          | 80           |

## 783 - 785 - 985 SERIES BAINMARIE