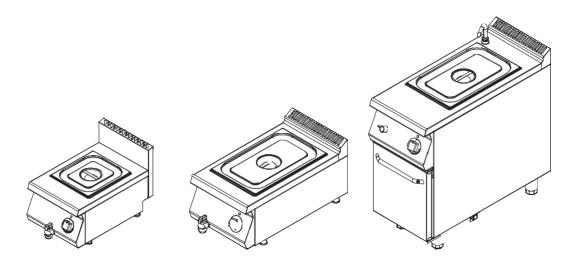

### **600 SERIES BAIN MARIE**

### 900 SERIES BAIN MARIE

### 700 SERIES BAIN MARIE

## 643 - 743 - 745 - 945 SERIES BAINMARIE

## 783 - 785 - 985 SERIES BAINMARIE