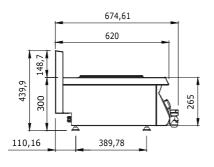

#### TECHNICAL SPECIFICATIONS

| (MODELS)                        | KESB-4060   | KESB-4070   | KESB-8070    | KESB-4090   | KESBD-8090   |
|---------------------------------|-------------|-------------|--------------|-------------|--------------|
| (mm) (SİZES)                    | 400x620x300 | 400x740x300 | 800x740x850  | 400x900x850 | 800x900x850  |
| (TOTAL<br>ELECTRICITY<br>POWER) | 1,5         | 1,5         | 3            | 1,5         | 3            |
| (VOLTAGE)                       | 220 - 240   | 220 - 240   | 220 - 240    | 220 - 240   | 220 - 240    |
| (Hz)<br>(FREQUENCY)             | 50          | 50          | 50           | 50          | 50           |
| (°C)<br>(TEMPERATURE)           | 30-120      | 30-120      | 30-120       | 30-120      | 30-120       |
| (POWER<br>SUPPLY<br>CABLE)      | 3 X 2,5     | 3 X 2,5     | 3 X 2,5      | 3 X 2,5     | 3 X 2,5      |
| (CAPACITY)                      | GN 2/3      | GN 1/1-150  | 2xGN 1/1-150 | GN 1/1-150  | 2xGN 1/1-150 |
| (CLASS)                         | 1           | 1           | 1            | 1           | 1            |
| (PRETECTION CLASS)              | IP 21       | IP 21       | IP 21        | IP 21       | IP 21        |
| (Kg)<br>(NET WEIGHT)            | 20          | 30          | 50           | 60          | 80           |

### 700 SERIES BAIN MARIE

#### 743 SERIES BAIN MARIE

### 745 SERIES BAIN MARIE