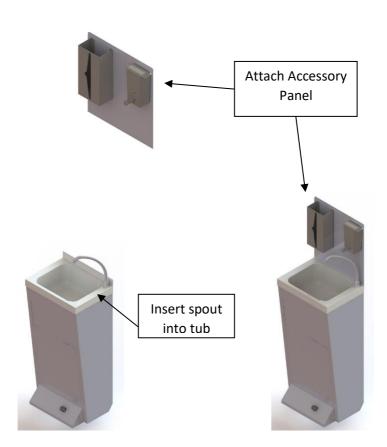

| 398x120x424                   | 4                     | 4.2                             | 403x125x429                         |

# Operation

The operation of the Hand Wash does not require energy consumption, based on washing hands with water mixing system (hot / cold).

<sup>\*</sup> Available separately, also adaptable to the 400x400 model

#### INSTRUCTIONS FOR USE

• Install the appliance at the desired location by connecting the water inlet and outlet.

• WARNING: It is recommended that the connection to the sewer be made with rigid PVC pipe

WARNING If the water is of uncontrolled origin, it is advisable to fit a filter on the water inlet to avoid possible damage to the pulsator/pedal.

## **HYDRAULIC CONNECTION SCHEME**



# **ASSEMBLY SCHEME**



# Maintenance and cleaning:

- The product contains no electrical parts, the appliance can be immersed in water for a more efficient cleaning.
- When cleaning the appliance, do not use abrasive products which can damage it. is recommended to use a cleaning product suitable for stainless steel.

# Warranty

| The equipment is guaranteed for a period of 12 months from the date of purchase.                                                                                                                  |
|---------------------------------------------------------------------------------------------------------------------------------------------------------------------------------------------------|
| The guarantee is valid against defects of origin, whether of material or of manufacture.