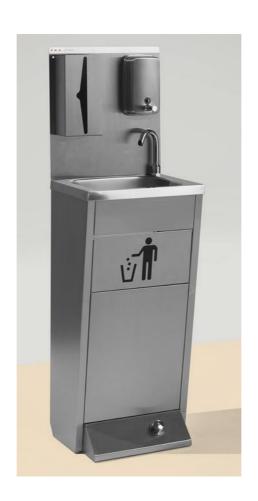

### SIMPLE MODELS:

- · Pedal lever with single-pedal mixer;
- Foot-operated pulsator with pre-setting temperature and non-return valve;
- · Model prepared for hot and cold water;
- With mixer tap;
- Accessory with paper and soap/gel dispenser available, for 400x400 model, on request;

# MODELS W/ FOOT PULSATION SYSTEM AND WASTE PAPER:

- Foot-operated pulsator with pre-setting temperature and non-return valve;
- Models prepared for hot and cold water;
- With mixer tap;
- Waste paper w/ oscillating door;
- Models available with tissue and soap/gel dispenser included.

## **CHARACTERISTICS TABLE**

| Model                                                                            | Product Dimensions LxPxA (mm) | Net<br>Weight<br>(Kg) | Gros<br>s<br>weig<br>ht<br>(Kg) | Package<br>dimensions<br>LxPxA (mm) |
|----------------------------------------------------------------------------------|-------------------------------|-----------------------|---------------------------------|-------------------------------------|
| Wash hands of floor square sink<br>385x385 with foot switch                      | 385x385x850                   | 7                     | 9.3                             | 390x390x910                         |
| Wash hands of floor 400x300 with foot button and basket with accessory dispenser | 400x300x850                   | 8                     | 10.3                            | 410x310x910                         |
| Wash hands of floor 400x300 with foot button and basket with accessory dispenser | 400x300x1280                  | 12                    | 14.3                            | 410x310x910                         |
| Only the Soap Dispenser and Towel Accessory *                                    | 398x120x424                   | 4                     | 4.2                             | 403x125x429                         |