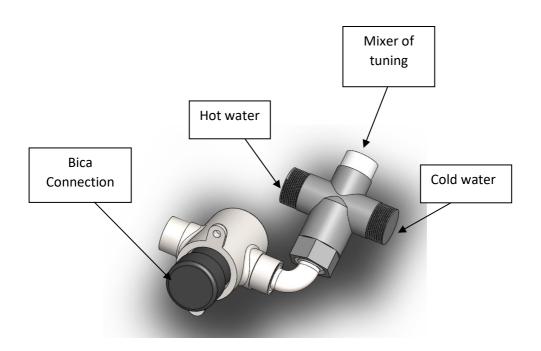

r and Towel Accessory *                                    | 398x120x424                   | 4                     | 4.2                             | 403x125x429                         |

# Operation

The operation of the Hand Wash does not require energy consumption, based on washing hands with water mixing system (hot / cold).

<sup>\*</sup> Available separately, also adaptable to the 400x400 model

#### INSTRUCTIONS FOR USE

• Install the appliance at the desired location by connecting the water inlet and outlet.

• WARNING: It is recommended that the connection to the sewer be made with rigid PVC pipe

WARNING If the water is of uncontrolled origin, it is advisable to fit a filter on the water inlet to avoid possible damage to the pulsator/pedal.

## **HYDRAULIC CONNECTION SCHEME**



# **ASSEMBLY SCHEME**



# Maintenance and cleaning:

- The product contains no electrical parts, the appliance can be immersed in water for a more efficient cleaning.
- When cleaning the appliance, do not use abrasive products which can damage it. is recommended to use a cleaning product suitable for stainless steel.

# Warranty

| The equipment is guaranteed for a period of 12 months from the date of purchase.                                                                                                                  |
|---------------------------------------------------------------------------------------------------------------------------------------------------------------------------------------------------|
| The guarantee is valid against defects of origin, whether of materi