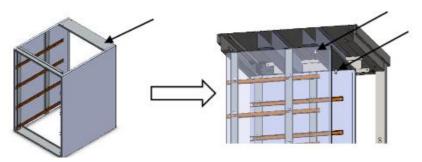

### **ASSEMBLY INSTRUCTION:**

- 1. Identify all the assembly elements (depending on the size and models chosen);
- 2. Assemble the frame according to the picture (apply 16 M6 screws);

3. Apply the back and side rails as shown in the picture (apply 6 M6 screws);

4. Fit the worktop and screw from below (7x M5 screws);