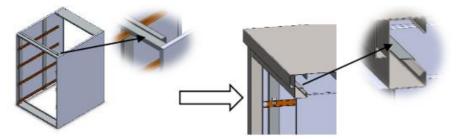

### **ASSEMBLY INSTRUCTION:**

- 1. Identify all the assembly elements (depending on the size and models chosen);
- 2. Assemble the frame according to the picture (apply 16 M6 screws);

3. Apply the back and side rails as shown in the picture (apply 6 M6 screws);

4. Fit the worktop and screw from below (7x M5 screws);