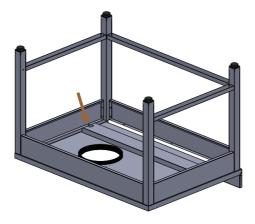

r upper cross member to the table reinforcement using the self-tapping screws.





· Replace the drawers.



# Table shelving | Intermediate shelves

### **GENERAL FEATURES**

- General construction in quality stainless steel food area;
- Dessert shelves (with 1 or 2 shelves);
- Intermediate shelves;
- Drawer units (with 1, 2, 3 or 4 drawers);
- Kit with 4 castor wheels;
- All modules are prepared to fit on the work tables work tables;
- Mounting screws included.



### **ASSEMBLY INSTRUCTION:**

- 1. Identify all the assembly elements (depending on the size and models chosen);
- 2. Assemble the frame according to the picture (apply 16 M6 screws);



3. Apply the back and side rails as shown in the picture (apply 6 M6 screws);





4. Fit the worktop and screw from below (7x M5 screws);



### INSTRUCTIONS FOR USE

• After assembly install in the desired location.

### MAINTENANCE AND CLEANING

- As it contains no electrical parts, the appliance can be immersed in water for more effective cleaning.
- When cleaning the appliance, do not use abrasive products that could damage it. We recommend the use of a stainless steel cleaner.

#### P-N-H PROFESSIONAL FURNITURE & INNOVATION

### WARRANTY

- □ The equipment is guaranteed for a period of 12 months from the date of purchase.
- **D** The warranty is valid against original defects, whether material or manufacturing.
- Whenever an anomaly is found in the equipment, it should be returned as soon as possible, enclosing the purchase document.
- □ When the guarantee is activated, the damaged parts will be repaired or replaced at t