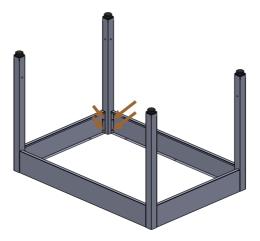

### **ASSEMBLY INSTRUCTION:**

- 1. Identify all the assembly elements (depending on the size and models chosen);
- 2. Assemble the frame according to the picture (apply 16 M6 screws);

3. Apply the back and side rails as shown in the picture (apply 6 M6 screws);