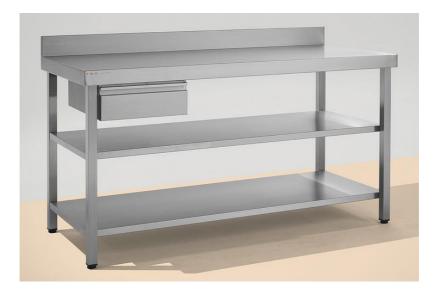

# Drawer Modules

### **GENERAL FEATURES**

- General construction in quality stainless steel food area;
- Telescopic gutters with balls;
- Models from 1 drawer to 4 drawers;
- All modules are prepared to fit on the worktables.;
- Mounting screws included.

## TABLE OF CHARACTERISTICS

| Model    | Dimensions  | Useful dimensions for drawer |
|----------|-------------|------------------------------|
| 1 Drawer | 401x442x152 | 350x418x80                   |
| 2 Drawer | 401x442x300 | 350x418x80                   |
| 3 Drawer | 401x442x444 | 350x418x80                   |
| 4 Drawer | 401x442x635 | 350x418x80                   |