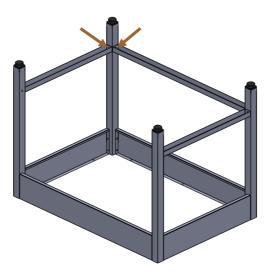

### **ASSEMBLY INSTRUCTION:**

- 1. Identify all the assembly elements (depending on the size and models chosen);
- 2. Assemble the frame according to the picture (apply 16 M6 screws);

3. Apply the back and side rails as shown in the picture (apply 6 M6 screws);