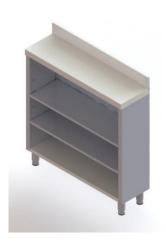

## **GENERAL FEATURES:**

- General construction in food grade stainless steel;
- Wall model;
- Without doors;
- Height adjustable shelves;
- Tubular legs with adjustable feet;
- Possibility to include doors upon request;
- Supplied assembled

| Width | Depth           | Heigh |
|-------|-----------------|-------|
| 1000  |                 |       |
| 1500  | 300<br>/<br>600 | 1050  |
| 2000  |                 |       |
| 2500  |                 |       |