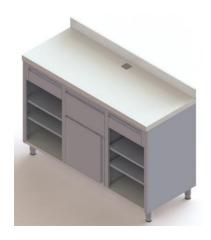

## **GENERAL FEATURES:**

- General construction in food grade stainless steel;
- Wall model;
- Without doors;
- Height adjustable shelves;
- Tubular legs with adjustable feet;
- Possibility to include doors upon request;
- Supplied assembled

## **Characteristics table:**

| Coffee Cupboards     |       |       |        |
|----------------------|-------|-------|--------|
|                      | Width | Depth | Height |
| Barrel on the left   | 1000  |       |        |
| Barn on the right    | 1000  |       |        |
|                      |       | 600   | 1050   |
| Barrow in the centre | 1500  |       |        |
|                      | 2000  |       |        |
|                      | 2500  |       |        |