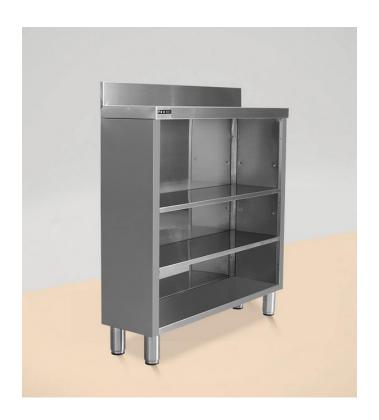

## **GENERAL FEATURES:**

- General construction in food grade stainless steel;
- Wall model;
- Without doors;
- Height adjustable shelves;
- Tubular legs with adjustable feet;
- Possibility to include doors upon request;
- Supplied assembled