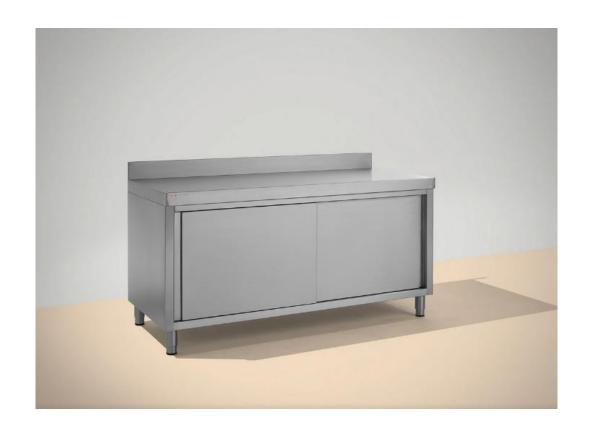

# Cupboards with sliding doors

#### **GENERAL FEATURES:**

- General construction in food-grade stainless steel (AISI 304 or AISI 430);
- Wall-mounted (with elevation) and central models;
- Models with straight and rounded top;
- Models with sliding doors;
- Includes a height adjustable shelf;
- Tubular legs with adjustable feet;
- Supplied assembled;
- Standard dimensions: Width 1000 to 2000 mm / Depth 600 and 700 mm / Height 850 mm: