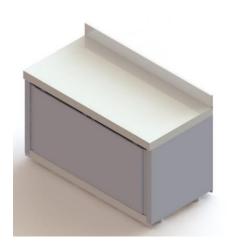

# Cupboards with hinged doors and drawers

#### **GENERAL FEATURES:**

- General construction in food-grade stainless steel (AISI 304 or AISI 430)
- Wall-mounted (with elevation) and central models;
- Model with rounded top;
- Models with swing doors;
- Includes a height adjustable shelf and 3 drawers on the right;
- Height-adjustable feet;
- Supplied assembled;
- Standard dimensions: Width 1000 to 2000 mm / Depth 600 and 700 mm / Height 850 mm: