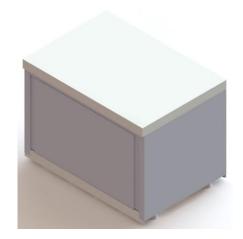

## > Pass-thru cabinet

#### **GENERAL FEATURES:**

- General construction in food-grade stainless steel;
- Central model;
- Model with straight top;
- Model with front and rear sliding doors;
- Includes a height adjustable shelf;
- Height-adjustable feet;
- Supplied assembled;
- Standard dimensions: Width 1000 to 2000 mm / Depth 600 and 700 mm / Height 850 mm;