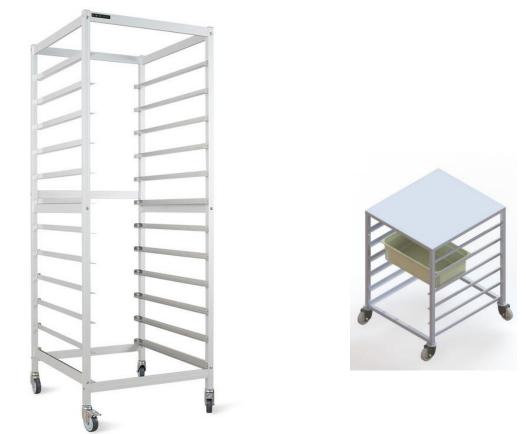

## **General Features:**

- General construction in aluminium and food grade stainless steel;
- 12 levels, with 120mm height between them;
- Gastronorm 1/1 Tray Cart;
- Models available for 12 or 24 GN trays;
- GN trays sold separately;
- Includes 4 wheels, 2 with brakes;
- Wheels can be stainless steel or galvanized/Zincor;
- Trolleys delivered disassembled;
- Easy assembly, using 8 screws (included);

## Characteristics table:

| Model             | Product Size WxDxH (mm) |
|-------------------|-------------------------|
| Capacity 12 trays | 810x650x850             |
| Capacity 24 trays | 450x650x1800            |